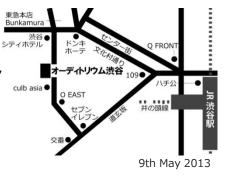

## Door: ¥1,500 Advanced for 1 screening: ¥1,400 Advanced for 3 screenings: ¥3,900 For students and disabled persons: ¥1,000

\*Please obtain your serial number for entry by exchanging your ticket at the ticketing counter in AUDITORIUM Shibuya. The ticketing counter will provide serial numbers for all of that day's screenings from 12:00 each afternoon.